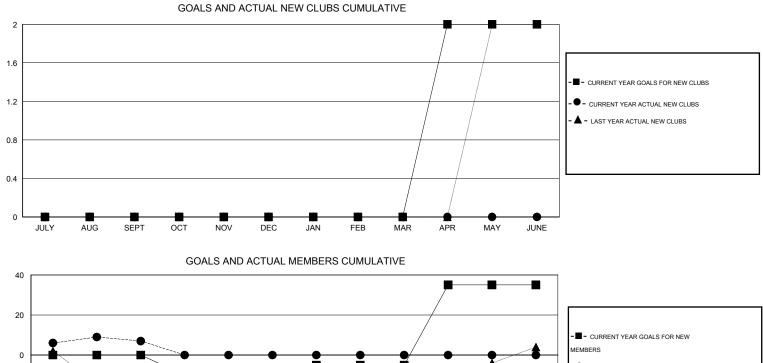

## MIKLOS HORVATH GMT

| GMT:                  | T: MIKLOS HORVATH |                  | LOCATION SLOVENIA |                  |                  |                       |                    |                                     | GMT CA 4           |                  |  |
|-----------------------|-------------------|------------------|-------------------|------------------|------------------|-----------------------|--------------------|-------------------------------------|--------------------|------------------|--|
|                       | Clubs             |                  |                   |                  |                  |                       | Members            |                                     |                    |                  |  |
| RESULTS FOR 2014-2015 |                   |                  |                   |                  |                  | RESULTS FOR 2014-2015 |                    |                                     |                    |                  |  |
| QUART                 | ER                | NEW CLUB<br>GOAL | NEW CLUBS         | DROPPED<br>CLUBS | NET<br>GAIN/LOSS | QUARTER               | NEW MEMBER<br>GOAL | CHARTER AND<br>NEW MEMBERS<br>ADDED | DROPPED<br>MEMBERS | NET<br>GAIN/LOSS |  |
| JULY/AU               | IG/SEPT           | 0                | 0                 | 0                | 0                | JULY/AUG/SEPT         | 0                  | 15                                  | 8                  | 7                |  |
| OCT/NO                | V/DEC             | 0                | 0                 | 0                | 0                | OCT/NOV/DEC           | -10                | 0                                   | 0                  | 0                |  |
| JAN/FEB               | B/MAR             | 0                | 0                 | 0                | 0                | JAN/FEB/MAR           | 5                  | 0                                   | 0                  | 0                |  |
| APR/MA                | Y/JUNE            | 2                | 0                 | 0                | 0                | APR/MAY/JUNE          | 40                 | 0                                   | 0                  | 0                |  |